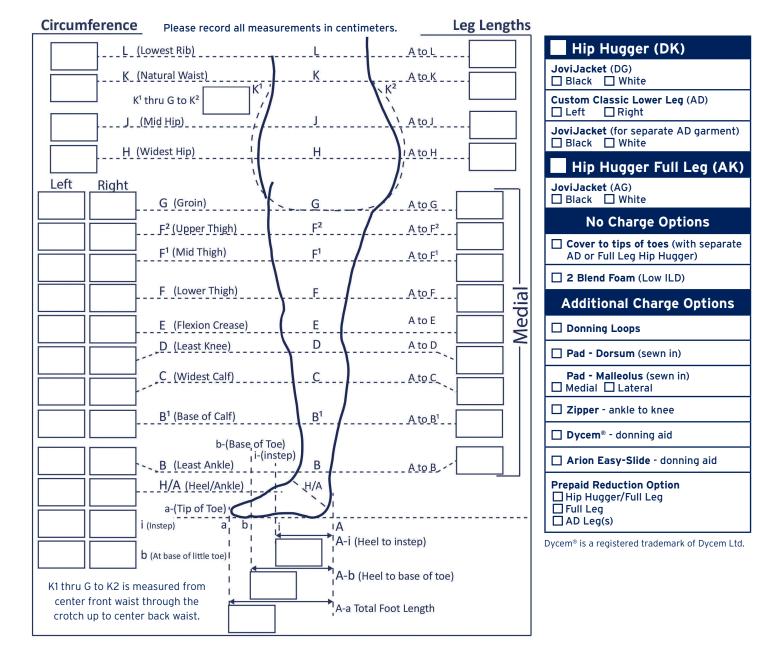

## **Hig Huggers Custom**

**FAX COMPLETED FORM TO 1-877-760-4943** 

|                                                                                                   | SHIPPING ADDRESS                                                                                                                    | Same as Billing Address |
|---------------------------------------------------------------------------------------------------|-------------------------------------------------------------------------------------------------------------------------------------|-------------------------|
|                                                                                                   | Business Name                                                                                                                       |                         |
|                                                                                                   | Address                                                                                                                             |                         |
|                                                                                                   | Attention                                                                                                                           |                         |
|                                                                                                   | City                                                                                                                                | State                   |
|                                                                                                   | Phone                                                                                                                               | Zip                     |
| ORDER SPECIFICATIONS                                                                              |                                                                                                                                     |                         |
| Quote Only Quote & Proceed                                                                        |                                                                                                                                     |                         |
| RUSH OPTION Additional 25% charge for 3 business day production period                            |                                                                                                                                     |                         |
| SHIPPING Shipping rates may vary, depending on services requested and/or rates charged by carrier |                                                                                                                                     |                         |
| FedEx® (2 day shipping) Check if shipping to a residence                                          | \$10.00 to business addresses; \$13.25 to residential addresses (Additional services may be available; contact JoViPak to discuss.) |                         |
| Hip Hugger Fu                                                                                     | Organic Cotton  Black Ivory Royal Blue                                                                                              |                         |

## **Hig Huggers Custom**

**FAX COMPLETED FORM TO 1-877-760-4943** 

- JoViJackets are recommended as they provide the additional compression needed for maximum fit & effectiveness.
- Pictures are needed if the patient has lobules, is over-sized or has some other issue. Please send pictures (no patient faces) to info@jovipak.com.
- If ordering additional leg garments, please include foot tracings.